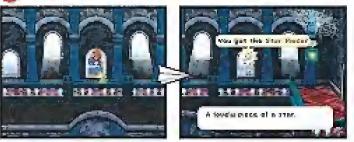

#### BUILD A BRIDGE

When you get to the river, examine the dark-green bushes nearby to reveal a warp pipe. Use it to reach the hills in the background, then head to your right and jump on the blue switch. A sequence of pages will turn to construct a bridge over the river, allowing you to cross. Before you do, however, be sure to pick up the Star Piece in the background.

#### BROKEN HALLWAY

You can activate the first blue switch yourself to fill in the first gap in the hallway, but you'll need Koopa's Shell Toss ability to hit the second switch. Once you lill in that second gap, jump out the adjacent window. Head right to pick up a Star Piece, then proceed left to get past the third and final gap.

#### REACH FOR THE STARS

Go back to point 4 and hit the yellow switch to lower the corresponding lift, then hold Knops to the left of the switch. Stand on top of the lift and release Knops. The lift will carry you to a narrow ledge overhead, where you'll find a Star Piece to your left. Repeat the process with the purple lift to reach another Star Piece through the door on the right.

To reach, the ledge in front of the door, nudge the Control Stick to the left occasionally during your flight. Before you take off, though, carefully step out onto the far edge of the railing and head right to pick up a Star Piece.